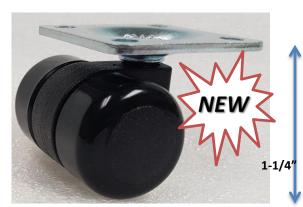

## **NEW!** "Micro" & "Mini" Soft Tread Twin-Wheel Casters

- "Micro" 1-1/4" mounting height twin wheel casters
- "Mini" 1-5/8" mounting height twin wheel casters
- Soft urethane, non-marking tread
- Excellent rolling ease
- Great floor protection
- Smooth, quiet mobility
- Available in swivel, and with brake

"Micro" Twin Wheel

| Wheel    | Mounting | Swivel | Tread    | Top Plate &                | Load     | Swivel Part   | Swivel With         |
|----------|----------|--------|----------|----------------------------|----------|---------------|---------------------|
| Diameter | Height   | Radius | Material | Bolt Holes                 | Capacity | Number        | Brake               |
| 1"       | 1-1/4"   | 1-1/4" | Urethane | 1-1/2" x 1-1/2"<br>1" x 1" | 40 lbs   | TWM-S1PU-TP   | N/A                 |
|          |          |        |          |                            |          |               |                     |
| 1-3/8"   | 1-5/8"   | 1-1/2" | Urethane | 1-1/2" x 1-1/2"<br>1" x 1" | 60 Lbs   | TWM-S138PU-TP | TWM-S138PU-<br>TPBR |