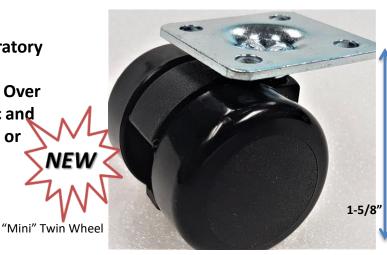

## **NEW!** "Micro" & "Mini" Soft Tread Twin-Wheel Casters

- "Micro" 1-1/4" mounting height twin wheel casters
- "Mini" 1-5/8" mounting height twin wheel casters
- Soft urethane, non-marking tread
- Excellent rolling ease
- Great floor protection
- Smooth, quiet mobility
- Available in swivel, and with brake

"Micro" Twin Wheel

| Wheel    | Mounting | Swivel | Tread    | Top Plate &                | Load     | Swivel Part   | Swivel With         |
|----------|----------|--------|----------|----------------------------|----------|---------------|---------------------|
| Diameter | Height   | Radius | Material | Bolt Holes                 | Capacity | Number        | Brake               |
| 1"       | 1-1/4"   | 1-1/4" | Urethane | 1-1/2" x 1-1/2"<br>1" x 1" | 40 lbs   | TWM-S1PU-TP   | N/A                 |
|          |          |        |          |                            |          |               |                     |
| 1-3/8"   | 1-5/8"   | 1-1/2" | Urethane | 1-1/2" x 1-1/2"<br>1" x 1" | 60 Lbs   | TWM-S138PU-TP | TWM-S138PU-<br>TPBR |

## **Application:**

Furniture and Display systems, Laboratory
Equipment, Medical Equipment,
Pharmaceutical Equipment, Hospital Over
Bed Tables; Store Fixtures, Electronic and
mobility equipment that require low or
restricted thresholds.